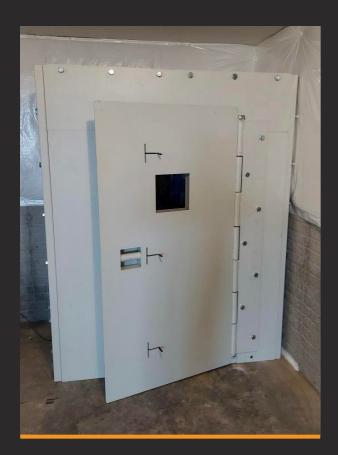

# / PRODUCT SPECS /

- Made of 1/4-inch Steel
- 1-inch Locking Pins and 1-inch Continuous Hinge
- 3/4-inch Diameter Grade 5 Bolts
- Durable Powder Coat Finish
- Ventilation Hoods
- Anchors for Mounting to Concrete Slab
- 5-Year Limited Warranty

#### / OPTIONS & ADD ONS /

- 1.25" Bulletproof Polyurethane Window in Door
- Left- or Right-Hand Swing
- Combination/Keypad Lock
- Custom Paint Colors
- Military Grade NIJ Level III Steel
- Can be expanded/modified to accommodate evolving needs