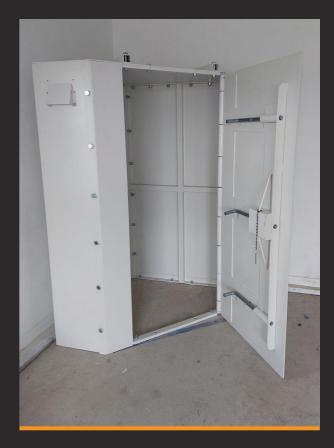

### **CORNER UNIT**

The corner unit helps save space by sliding nicely into a corner of a garage or any room. This unit is ideal for roommates, couples without children, or small families since it's rated for three to four people.