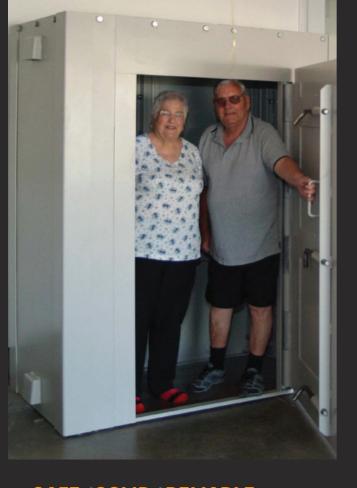

## STATIONARY UNIT

The stationary unit is a modular design that can expand and be modified to accommodate evolving needs. This unit can come in a variety of shapes and configurations to fit as little as four people, up to 160 people.