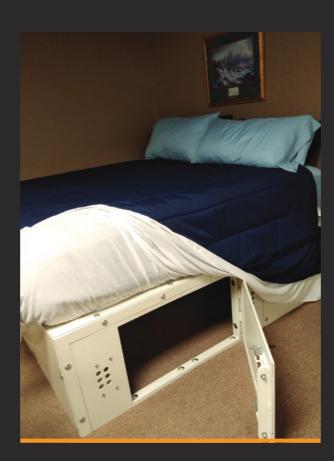

# **UNDER THE BED UNIT**

The Under the Bed unit provides your loved ones with a safe place to go, no matter the cause. This unit is available in twin, queen, and king sizes. This unit substitutes for your standard frame and box spring.